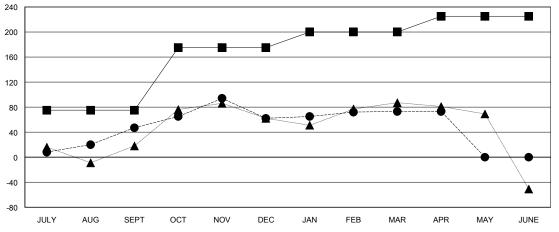

## GOALS AND ACTUAL MEMBERS CUMULATIVE

| - CURRENT YEAR GOALS FOR NEW |  |
|------------------------------|--|
| MEMBERS                      |  |

- CURRENT YEAR ACTUAL MEMBERS

- ▲ - LAST YEAR ACTUAL MEMBERS

| Members               |                    |                                     |                    |                  |  |  |  |
|-----------------------|--------------------|-------------------------------------|--------------------|------------------|--|--|--|
| RESULTS FOR 2015-2016 |                    |                                     |                    |                  |  |  |  |
| QUARTER               | NEW MEMBER<br>GOAL | CHARTER AND<br>NEW MEMBERS<br>ADDED | DROPPED<br>MEMBERS | NET<br>GAIN/LOSS |  |  |  |
| JULY/AUG/SEPT         | 75                 | 77                                  | 30                 | 47               |  |  |  |
| OCT/NOV/DEC           | 100                | 92                                  | 77                 | 15               |  |  |  |
| JAN/FEB/MAR           | 25                 | 25                                  | 14                 | 11               |  |  |  |
| APR/MAY/JUNE          | 25                 | 8                                   | 8                  | 0                |  |  |  |