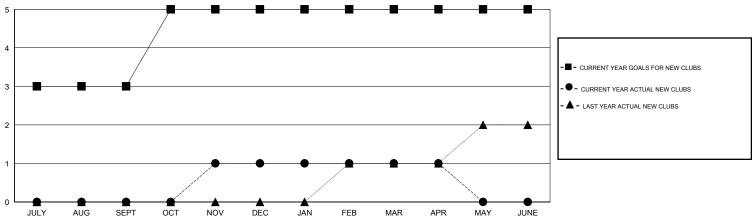

## GOALS AND ACTUAL NEW CLUBS CUMULATIVE

## MONTHLY MEMBERSHIP PROGRESS REPORT

District 317 F

Results as of: 4/30/2016

GMT: Mahesh Pasqual LOCATION INDIA GMT CA 6

| OWIT. WIGHTOOTT             | aoquai           |                   | LOOATIC          | /\ II \B II \    |
|-----------------------------|------------------|-------------------|------------------|------------------|
|                             |                  | Clubs             |                  |                  |
|                             | RESU             | LTS FOR 2015-2016 |                  |                  |
| QUARTER                     | NEW CLUB<br>GOAL | NEW CLUBS         | DROPPED<br>CLUBS | NET<br>GAIN/LOSS |
| JULY/AUG/SEPT OCT/NOV/DEC   | 3<br>2           | 0<br>1            | 1                | -1<br>0          |
| JAN/FEB/MAR<br>APR/MAY/JUNE | 0                | 0                 | 0                | 0                |